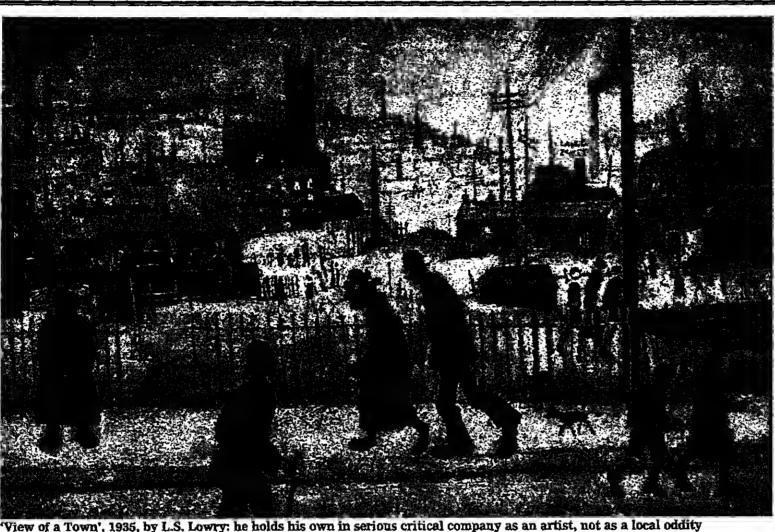

murder," said the newspaper

Palme: shot dead 10 years ago tomorrow. Police now believe that the case will never be solved

to work through, have come up with no strong suspect since. Mr Ingvar Carisson, the man who succeeded Mr Palme as leader of the Social Democratic party and prime minister, has said that one of his greatest regrets as he prepares to retire next month is that the killer remains free. Mr Palme, the man who before escaping.